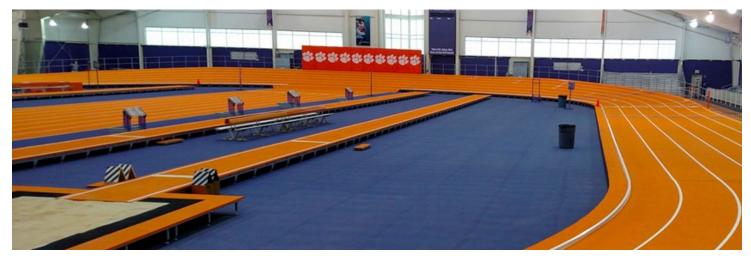

# PERMANENT BANKED TRACKS

TRACK AND FIELD REACHES NEW HEIGHTS

IN 1980, MONDO INSTALLED THE FIRST PERMANENT MODULTRACK BANKED TRACK AT THE PALAZZO A VELA IN TURIN. MODULTRACK PERMANENT TRACKS ARE FULLY COUPLED FOR EASE OF ASSEMBLY, TRANSPORTATION AND DIMENSIONAL ACCURACY OVER TIME. UNLIKE CONCRETE PERMANENT SOLUTIONS, THESE TRACKS CAN BE ASSEMBLED IN JUST A FEW DAYS, WITH NO NEED TO WAIT FOR THE FLOOR SCREED TO DRY.

Compared with traditional concrete structures, these tracks offer fast assembly and dimensional accuracy over time. They can be assembled in a few short days, and can be quickly disassembled and recycled as well.